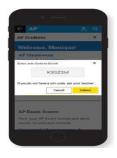

- Inquiry Form: cb.org/apstudentinguiry 0 Live Chat available 0
- on https://apstudents.collegeboard.org/ during AP Program business hours

**2** JOIN AN EXAM Click the Join a Course or Exam button.

Phone: +1 212-632-1780 0

## **3** SUBMIT YOUR JOIN CODE

Check the India AP Exam schedule on http://ap-india.org. Enter the unique join code for each regular or late testing exam you wish to take at this test center and click Submit. (Repeat for each exam you wish to take.)