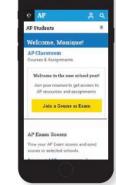

## **U** SIGN IN TO MY AP

Sign in to myap.collegeboard.org using the same College Board student account login you have used to view AP, SAT, or PSAT scores, or to register for the SAT. () Forgot your login info? Follow the "Forgot username or password?" links to reset them.

- Inquiry Form: cb.org/apstudentinguiry 0 Live Chat available 0
- on https://apstudents.collegeboard.org/ during AP Program business hours

**2** JOIN AN EXAM Click the Join a Course or Exam button.

Phone: +1 212-632-1780 0